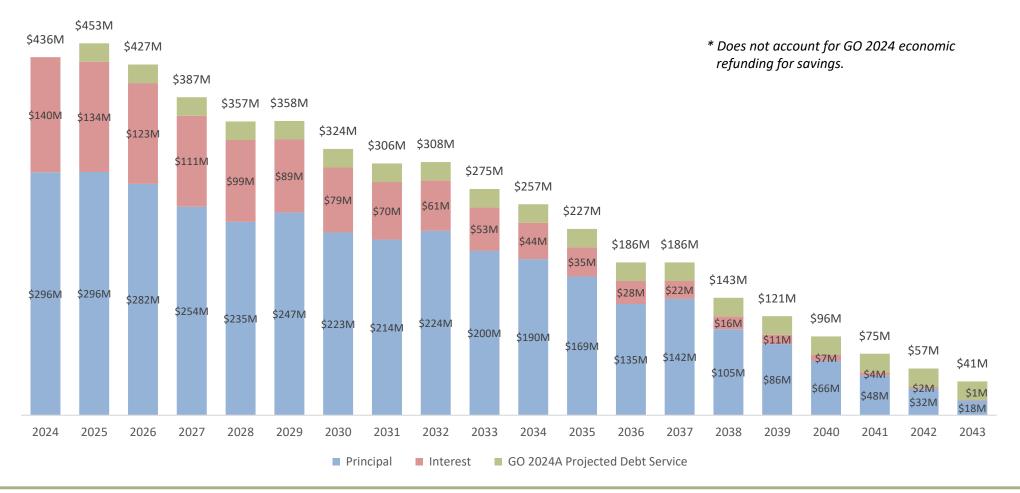

### 101. S24-006 - State of Louisiana (General Obligation Bonds)

Consideration of a resolution (1) creating and establishing an issue of (a) not exceeding \$329,135,000 General Obligation Bonds, Series 2024A, to mature no later than June 30, 2044, funding lines of credit related to capital outlay projects as listed in the attached exhibit, (b) not exceeding \$102,220,000 General Obligation Refunding Bonds, Series 2024B, in one or more series, to refund General Obligation Refunding Bonds Series 2014C, to mature no later than August 1, 2027; (2) authorizing the issuance and sale; (3) providing for payment of principal and redemption premium and interest, and (4) providing for other matters.

Ms. Folse provided a synopsis. Additional information was provided by Roger Husser, Director, Facility Planning and Control, Margaret Hill, Capital Outlay Administrator, Facility Planning and Control and Wendell Gaertner, Municipal Advisor, Public Resources Advisory Group (PRAG) (via telephone). After further discussion, Representative Phillip R. DeVillier, Speaker of the House moved to adopt the resolution, seconded by Senator Mark Abraham, representing the President of the Senate and without objection, the resolution was adopted.