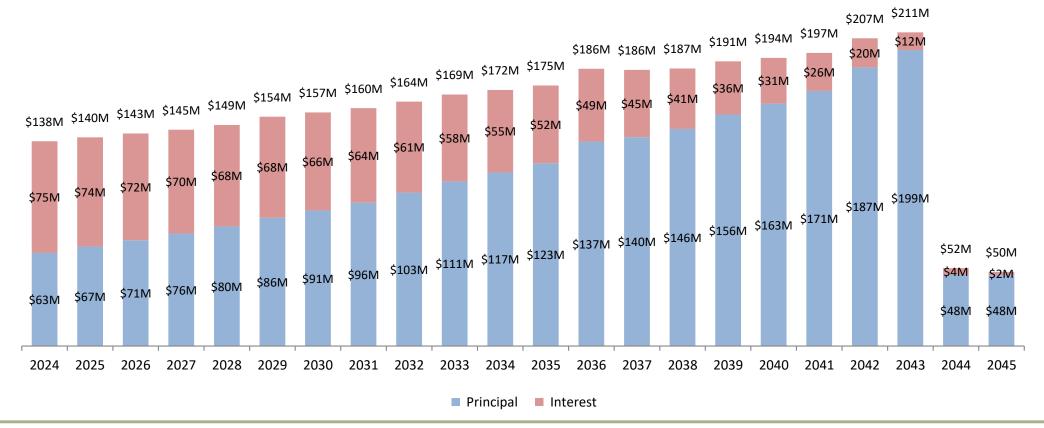

### 101. S24-006 - State of Louisiana (General Obligation Bonds)

Consideration of a resolution (1) creating and establishing an issue of (a) not exceeding \$329,135,000 General Obligation Bonds, Series 2024A, to mature no later than June 30, 2044, funding lines of credit related to capital outlay projects as listed in the attached exhibit, (b) not exceeding \$102,220,000 General Obligation Refunding Bonds, Series 2024B, in one or more series, to refund General Obligation Refunding Bonds Series 2014C, to mature no later than August 1, 2027; (2) authorizing the issuance and sale; (3) providing for payment of principal and redemption premium and interest, and (4) providing for other matters.

Ms. Folse provided a synopsis. Additional information was provided by Roger Husser, Director, Facility Planning and Control, Margaret Hill, Capital Outlay Administrator, Facility Planning and Control and Wendell Gaertner, Municipal Advisor, Public Resources Advisory Group (PRAG) (via telephone). After further discussion, Representative Phillip R. DeVillier, Speaker of the House moved to adopt the resolution, seconded by Senator Mark Abraham, representing the President of the Senate and without objection, the resolution was adopted.